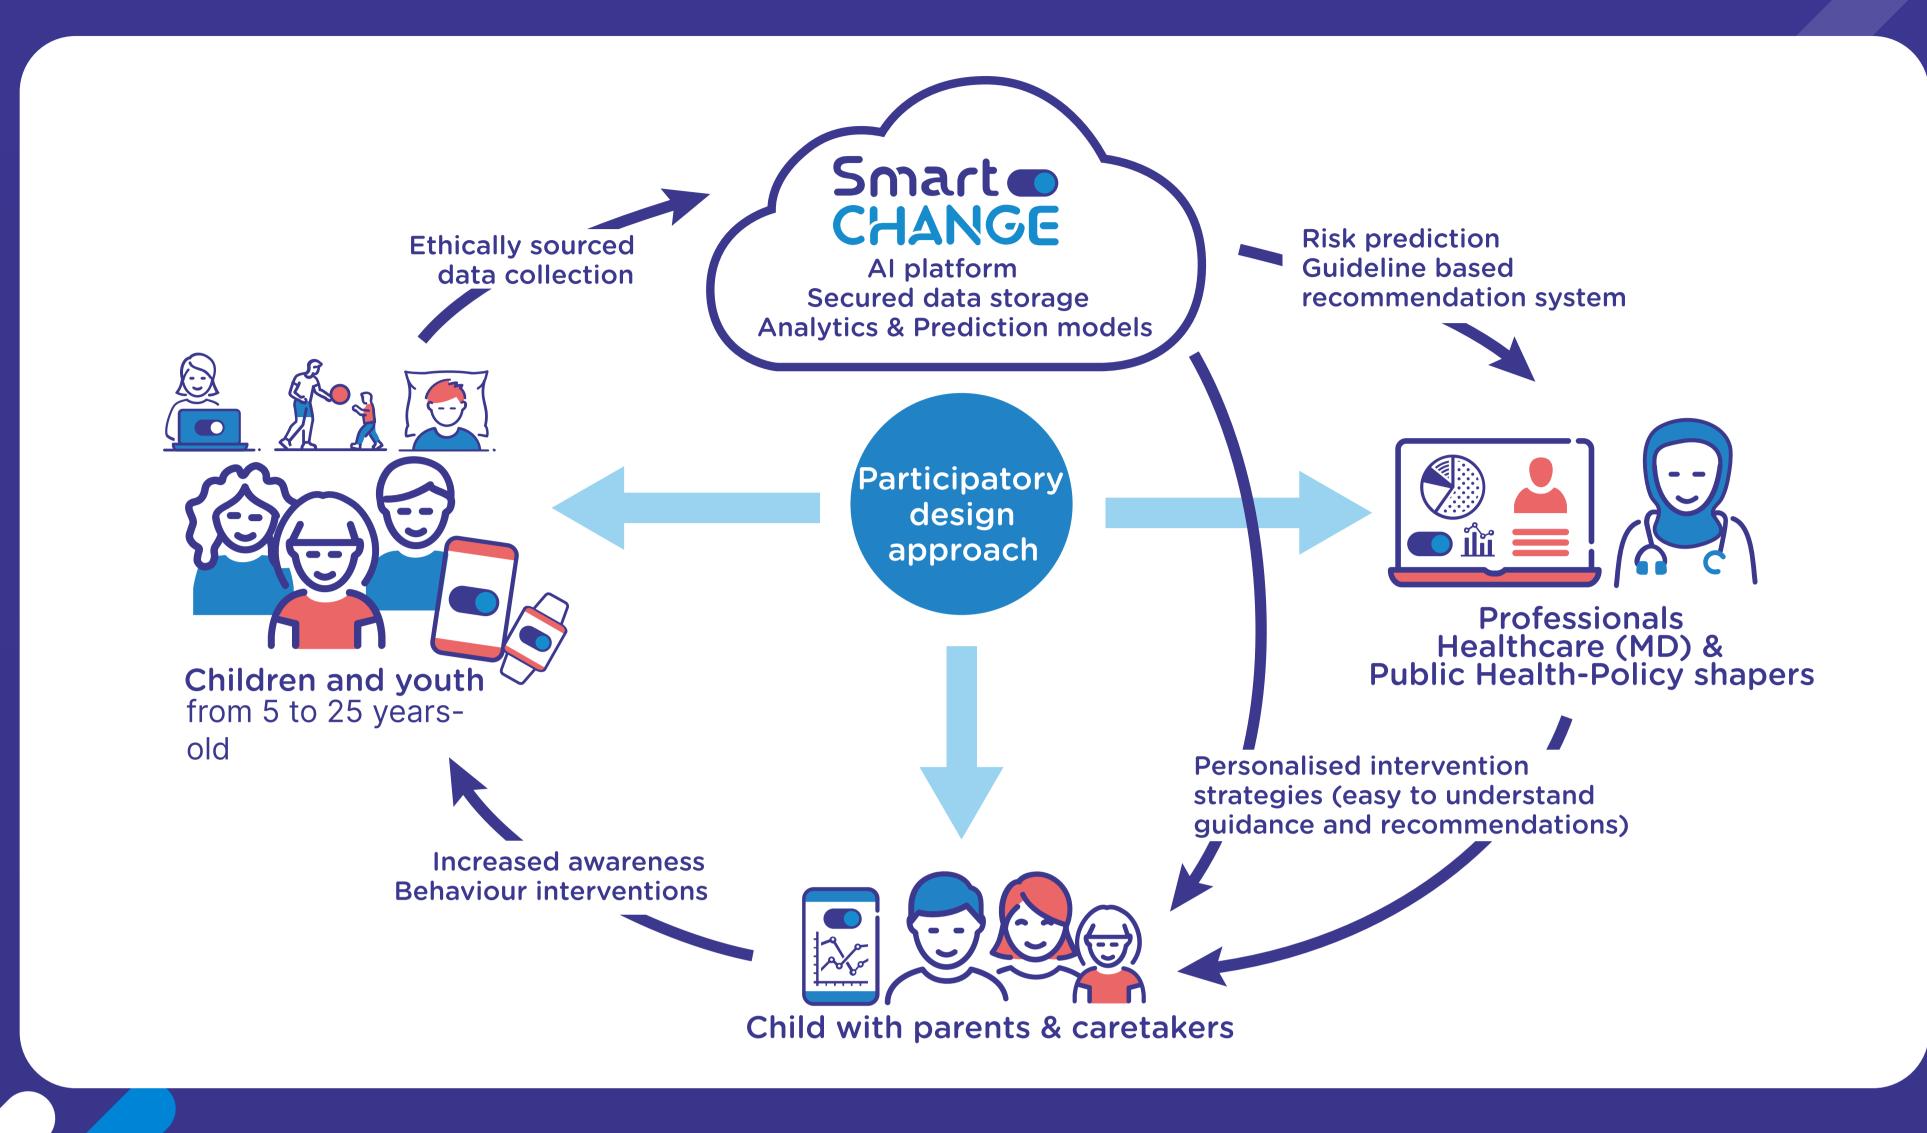

# Smarte CHANGE

The World Health Organization estimates that more than 70% of deaths worldwide, including up to 90% of deaths in the European region, are due to non-communicable chronic diseases. By harnessing AI to create advanced risk prediction models and encouraging healthy lifestyles, SmartCHANGE will fight back against cardiovascular and metabolic ailments all over Europe. SmartCHANGE represents a revolution in health monitoring and wellness encouragement for youth, as well as preventing their risks of contracting diseases later in life.

## Transforming youth health with AI

An AI engine for youth health: it empowers doctors with risk predictions, delivers family-friendly health guidance, and evolves through community collaboration.